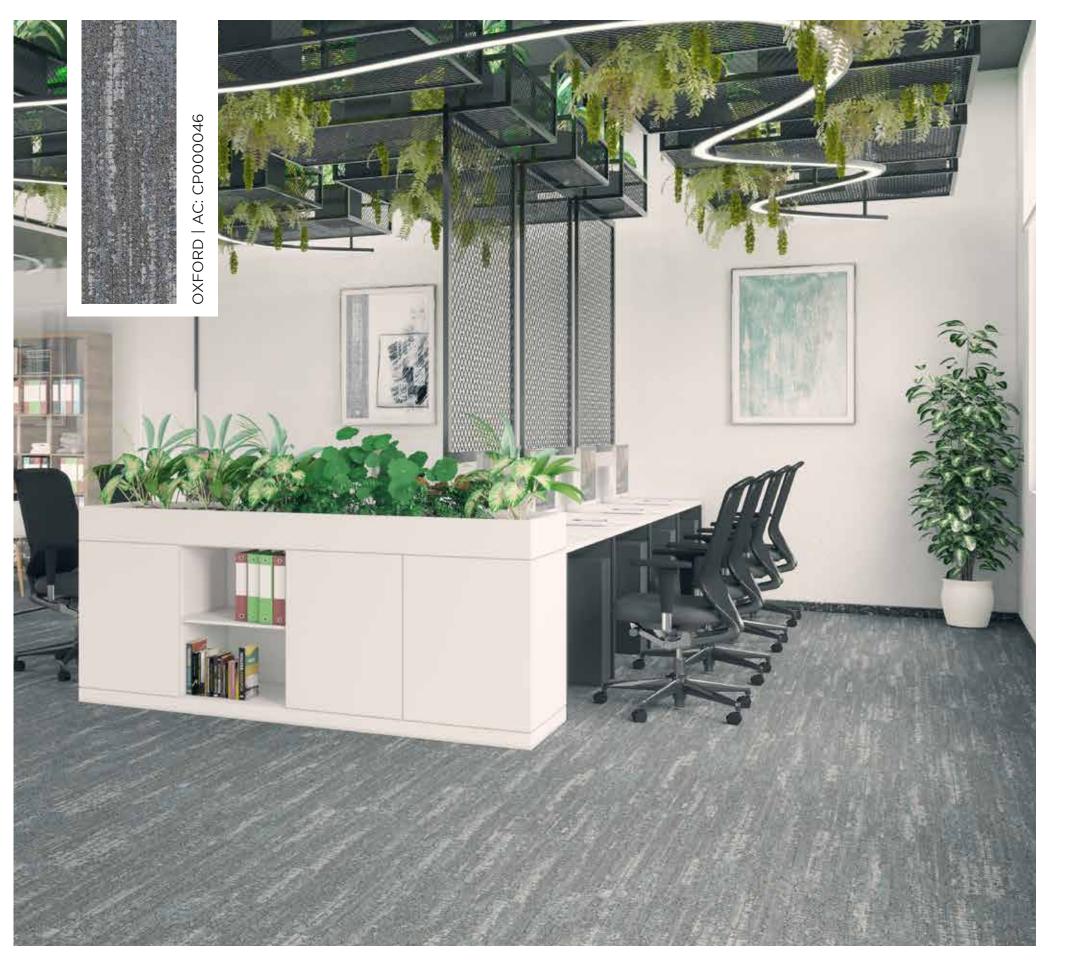

## **OPULENCE**

Much like the color of a room, texture influences the tone and visual weight if the room.

Luxurious, Lavish and abundance are the key concepts of the Opulence collection. It incorporates the textures of natural materials like stone, wood and metal to elevate the overall aesthetic of the space.

### OPULENCE COLLECTION