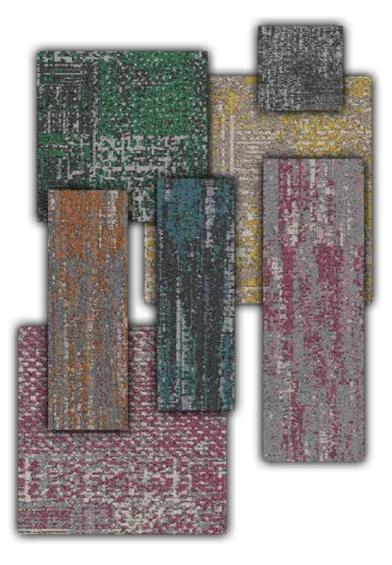

## **OPULENCE**

Much like the color of a room, texture influences the tone and visual weight if the room.

Luxurious, Lavish and abundance are the key concepts of the Opulence collection. It incorporates the textures of natural materials like stone, wood and metal to elevate the overall aesthetic of the space.