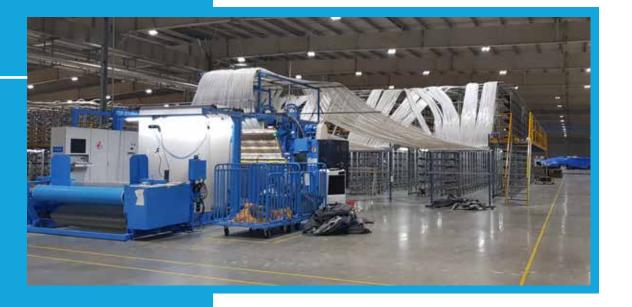

#### WELSPUN CARPET TILES ADVANTAGES

Multiple Design Possibilities

Ideal For Heavy Foot Traffic

Stain Protect

Easy To Install

Reduces Wastage **During Installation** 

Fade Resistant