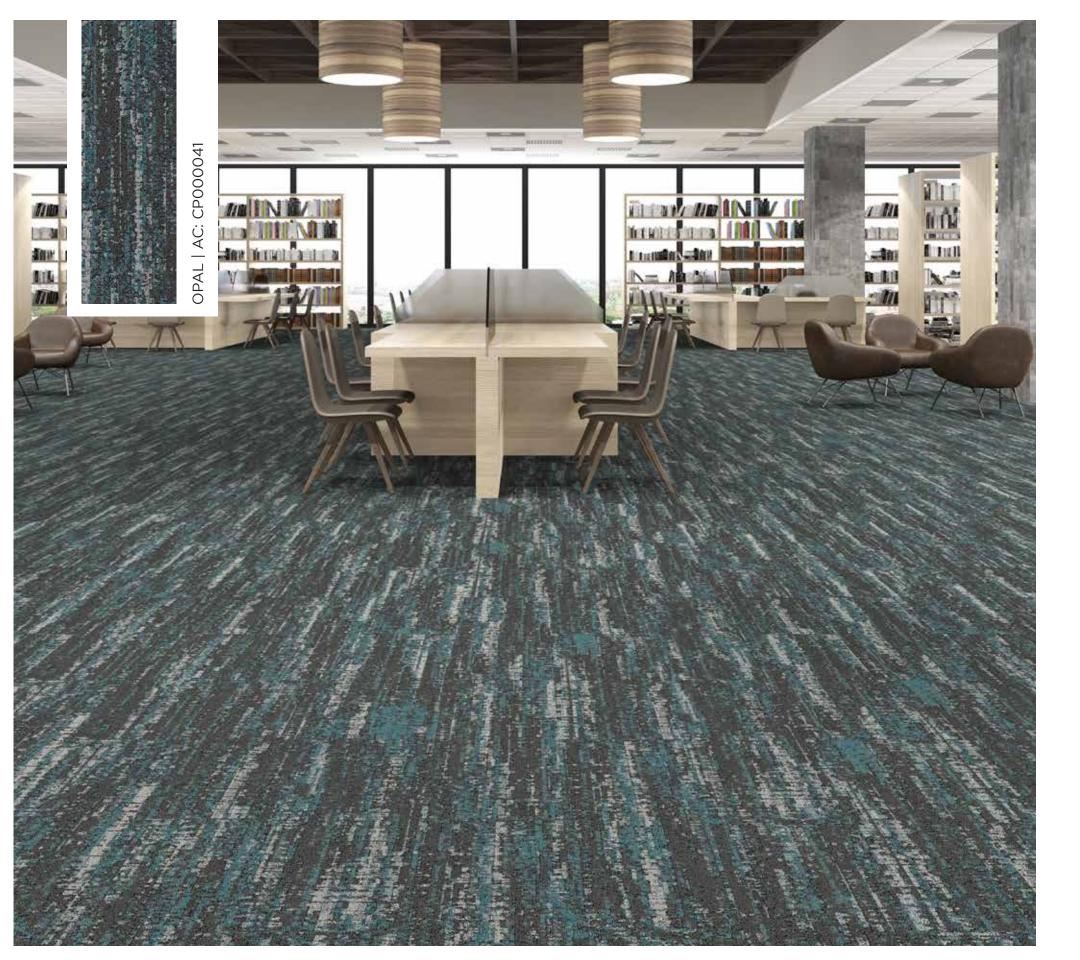

## **OPULENCE**

Much like the color of a room, texture influences the tone and visual weight if the room.

Luxurious, Lavish and abundance are the key concepts of the Opulence collection. It incorporates the textures of natural materials like stone, wood and metal to elevate the overall aesthetic of the space.

### OPULENCE COLLECTION