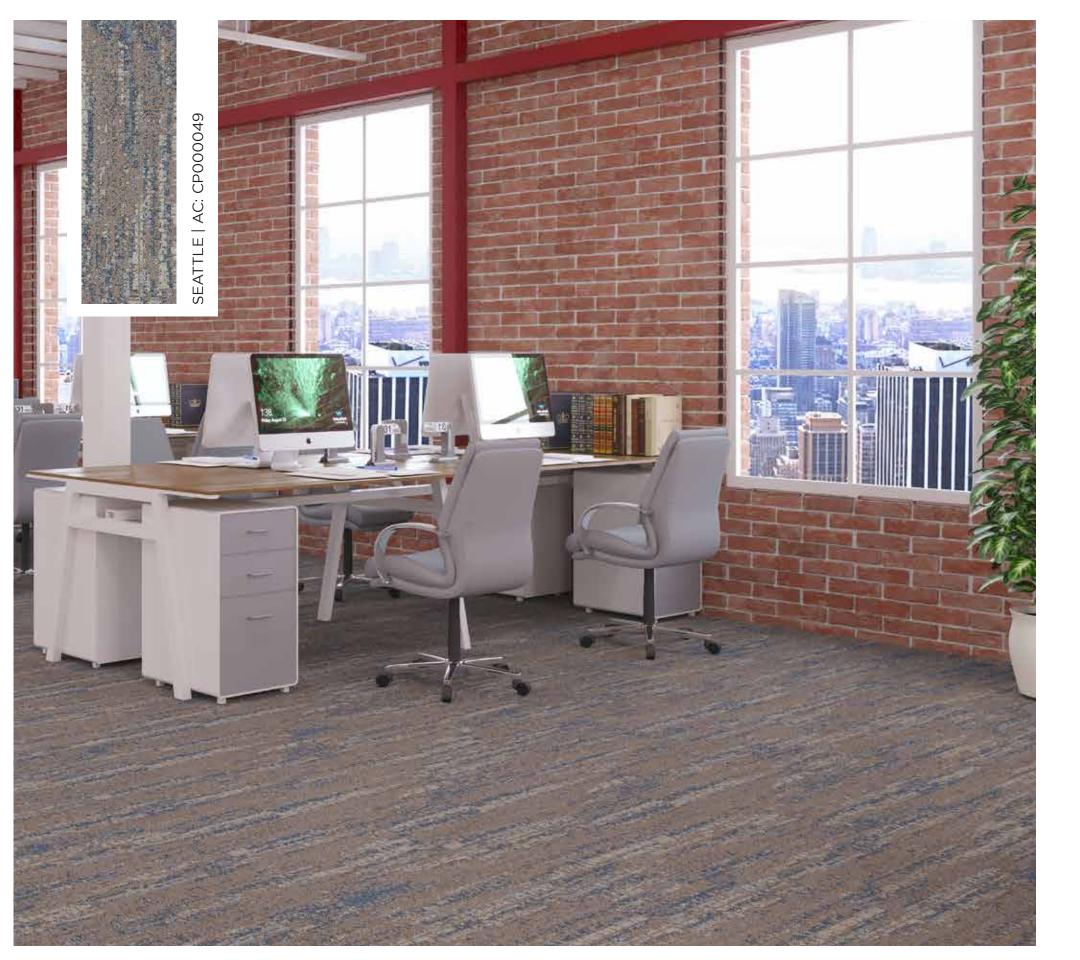

### OPULENCE COLLECTION

## **OPULENCE**

Much like the color of a room, texture influences the tone and visual weight if the room.

Luxurious, Lavish and abundance are the key concepts of the Opulence collection. It incorporates the textures of natural materials like stone, wood and metal to elevate the overall aesthetic of the space.