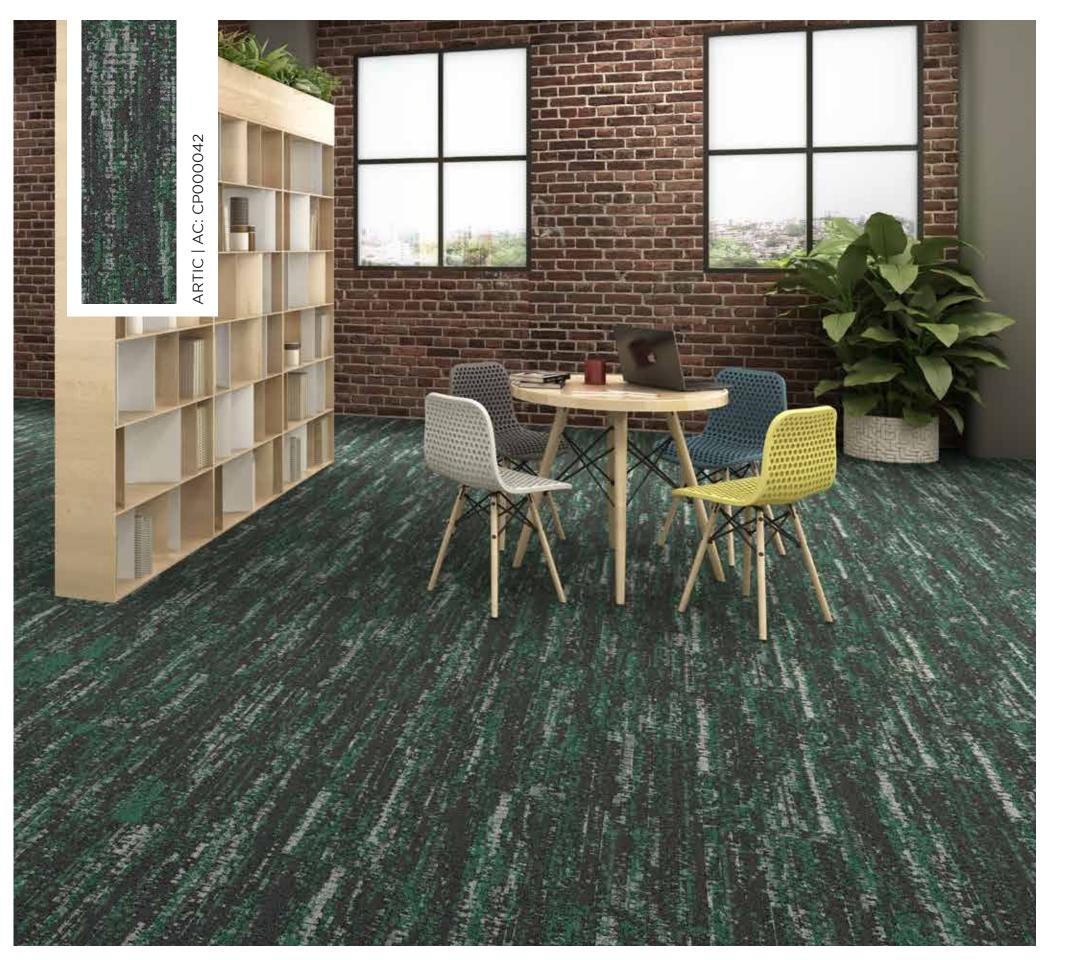

## **OPULENCE**

Much like the color of a room, texture influences the tone and visual weight if the room.

Luxurious, Lavish and abundance are the key concepts of the Opulence collection. It incorporates the textures of natural materials like stone, wood and metal to elevate the overall aesthetic of the space.

### OPULENCE COLLECTION